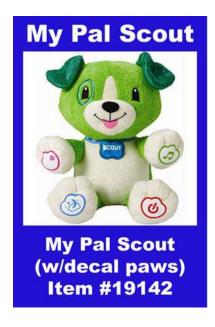

## IMPORTANT SAFETY NOTICE

LeapFrog Enterprises, Inc.

My Pal Scout Electronic Plush Toy

LeapFrog Item # 19142/Toys"R"Us Item # 569146

The heat transfer decals on the paws of the toy may be removed in part or entirely during play or if the child sucks on the paws.

"LeapFrog Ent. Item No. 19142" is located on one of the three white tags attached to side of the toy.

Immediately take the toy away from your child and contact LeapFrog to obtain a replacement toy with embroidered paws.