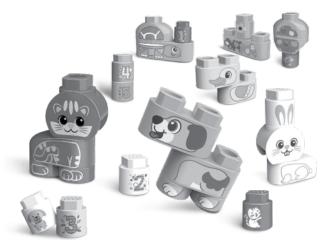

## INTRODUCTION

Thank you for purchasing the **LeapBuilders® Pet Pals**<sup>™</sup> set. This building set comes with 10 double-sided learning blocks and 17 non-electronic building pieces to create five different domestic animals. Combine with LeapBuilders<sup>®</sup> sets (sold separately) that include an electronic Smart Star<sup>™</sup> cube to learn about animals, colors and numbers. Inspire open-ended creativity and stacking fun with all the pieces.

#### • 17 Building Pieces

• 10 Double-Sided Learning Blocks

Front

- Three double-sided building cards
- One parent's guide