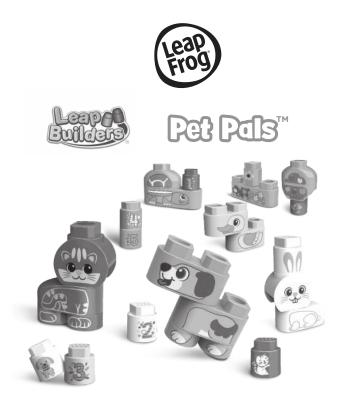

## INTRODUCTION

Thank you for purchasing the **LeapBuilders® Pet Pals**<sup>™</sup> set. This building set comes with 10 double-sided learning blocks and 17 non-electronic building pieces to create five different domestic animals. Combine with LeapBuilders<sup>®</sup> sets (sold separately) that include an electronic Smart Star<sup>™</sup> cube to learn about animals, colors and numbers. Inspire open-ended creativity and stacking fun with all the pieces.

#### • 17 Building Pieces

• 10 Double-Sided Learning Blocks

Front

- Three double-sided building cards
- One parent's guide