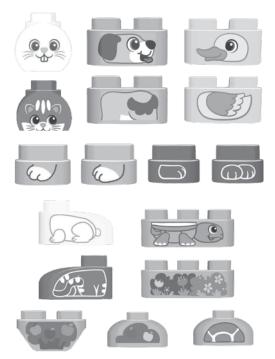

#### • 17 Building Pieces

• 10 Double-Sided Learning Blocks

Front

- Three double-sided building cards
- One parent's guide